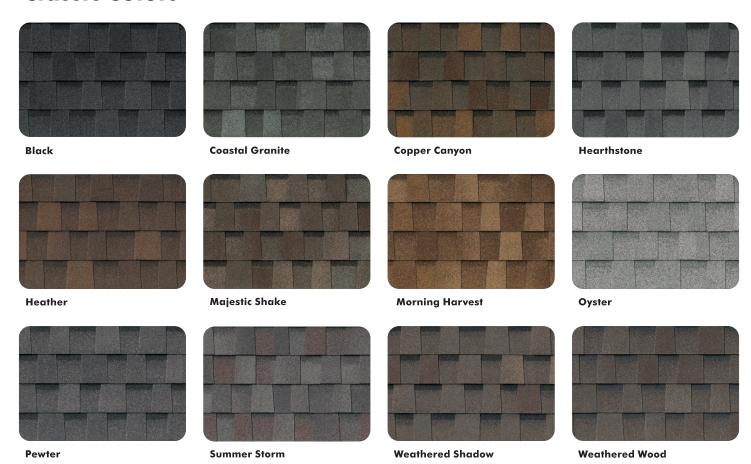

## **Classic Colors**

#### **FEATURES**

Available In 17 Colors Scotchaard™ Protector 130 mph Wind Limited Warranty\*\* FASTAC® Double Sealant Lines Atlas Lifetime\* Algae Resistance Limited Warranty Lifetime Limited Warranty\*\* Atlas Signature Select® Eligible<sup>1</sup>