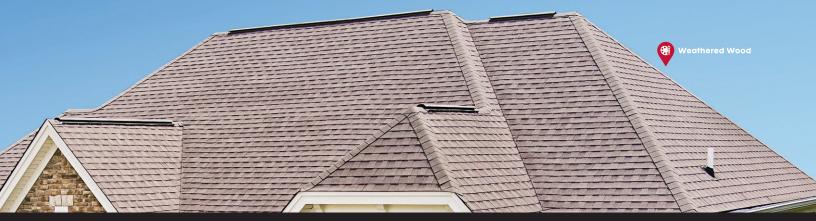

# Pinnacle® Pristine

High Performance Meets Designer Colors

Pristine Appearance. Protected Appeal. Pinnacle® Pristine architectural shingles provide stunning color that lasts while protecting homeowner's roofs from black streaks caused by algae with Scotchgard™ Protector by 3M.

Beauty meets protection with the help of the Atlas 130 mph Wind Limited Warranty\*\*.

Maintain your roof's appearance for years by resisting the black streaks caused by algae.

These bigger 42" shingles mean a faster install, quicker clean up and less waste - plus big savings on materials and labor.