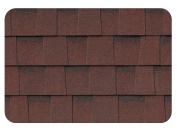

for the Atlas Lifetime Algae Resistance Limited Warranty against black streaks caused by blue-green algae, installation must include Atlas StormMaster® Hip & Ridge shingles, Atlas Pro-Cut® Hip & Ridge shingles or Atlas Pro-Cut® High Profile Hip & Ridge shingles featuring Scotchgard™ Protector with Atlas shingles featuring Scotchgard™ Protector.
- Refer to the Atlas Roofing Limited Shingle Warranty for all coverage requirements. Refer to the Atlas Signature Select® Limited Warranty for all system coverage requirements
- Scotchaard and the Scotchaard Protector logo, including the plaid design and 3M logo, are all trademarks of 3M



**AtlasRoofing.com** #AtlasProtects

## **Classic Colors**



# **Special Order** Limited regional availability. Please contact your local supplier.



Pearl





Sunset



Tan



Comprehensive warranty coverage for black streaks caused by algae, damage from high winds and manufacturer defects.



Beauty meets protection with the help of the Atlas 130 mph Wind Limited Warranty\*\*.



Maintain your roof's appearance for years by resisting the black streaks caused by algae.



These bigger 42" shingles mean a faster install, quicker clean up and less waste - plus big savings on materials and labor.