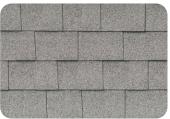

y for the Atlas Lifetime Algae Resistance Limited Warranty against black streaks caused by blue-green algae, installation must include Atlas StormMaster® Hip & Ridge shingles, Atlas Pro-Cut® Hip & Ridge shingles or Atlas Pro-Cut® High Profile Hip & Ridge shingles featuring Scotchgard™ Protector with Atlas shingles featuring Scotchgard™ Protector.
- Refer to the Atlas Roofing Limited Shingle Warranty for all coverage requirements. Refer to the Atlas Signature Select® Limited Warranty for all system coverage requirements
- Scotchaard and the Scotchaard Protector logo, including the plaid design and 3M logo, are all trademarks of 3M



**AtlasRoofing.com** #AtlasProtects

## **Classic Colors**



# **Special Order** Limited regional availability. Please contact your local supplier.



Pearl





Sunset



Tan



Comprehensive warranty coverage for black streaks caused by algae, damage from high winds and manufacturer defects.



Beauty meets protection with the help of the Atlas 130 mph Wind Limited Warranty\*\*.



Maintain your roof's appearance for years by resisting the black streaks caused by algae.



These bigger 42" shingles mean a faster install, quicker clean up and less waste - plus big savings on materials and labor.